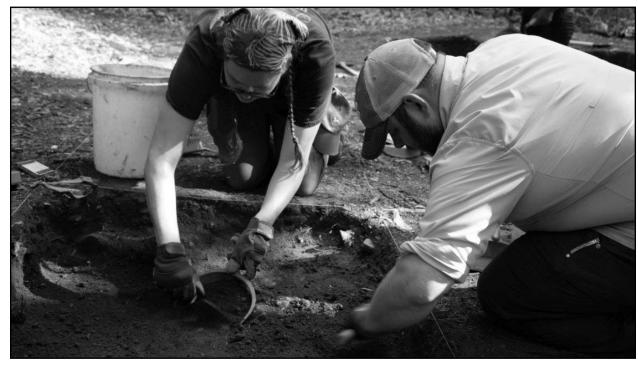

### Archaeological dig funded by National Park Service to expand knowledge of fort built in 1776 on Clemson University property

From Clemson University News Services

2

Clemson University researchers have been awarded funds from the National Park Service to continue an archaeological and historical examination of Fort Rutledge on the Clemson University campus. The South Carolina militia constructed the fort in the fall of 1776 following an engagement with Loyalist forces and their Cherokee allies.

Clemson faculty members David Markus and Joshua Catalano have worked together to uncover the site's history since fall 2018, and they finally broke ground on the dig in summer 2020. Markus, assistant professor in the Department of Sociology, Anthropology and Criminal Justice, said there is a good reason for the delay in any digging tools hitting ground.

"No one actually knows for sure where the fort is located," Markus said. "According to records, the fort only stood for around four years before being torn down, so we can't rely on the existing monument to indicate the fort's original location, although it was a good place to start."

SEVEN

THREE WAYS

David Markus (right) joins an undergraduate student to carefully remove soil from the dig site.

believe that this was the staging ground for the South Carolina militia's ultimately successful efforts to starve out and demoralize the Cherokee people after the Battle of Esseneca. This small engagement, which occurred on August 1, 1776, takes its name from the Cherokee town now submerged under the waters of Lake Hartwell.

Markus and Catalano, along with several undergraduate students, uncovered various iron tool heads, musket balls and projectile points including arrowheads, but more importantly they found what they believe to be the remains of a wall that had been pushed over and buried for centuries. In addition, they discovered soil stains that point to the next areas that might yield more evidence of the fort. During archaeological digs, staining in soil can reveal where structures or objects have occupied areas underground. Catalano said collaboration with Markus has provided an exciting, hands-on example of the scientific method at work. Initial geophysics and ground penetrating radar provided by Preservation South suggested where the dig should start, but both researchers continually modified their approach and their priorities as the dig revealed new objects, evidence and possibilities.