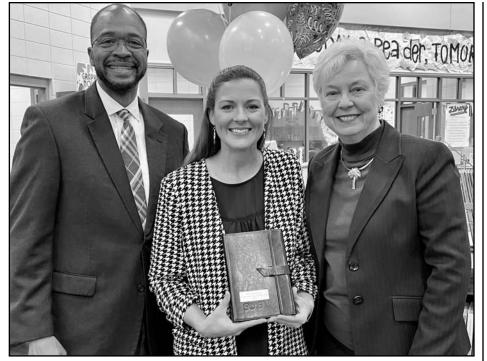

Ashley Williams, center, receives her award for being named the 2023 SC Middle Level Assistant Principal of the Year. She is joined by Dr. Randall Gary, the Superintendent of Spartanburg School District 5, and Beth Phibbs, Executive Director of the SC Association of School Administrators.

### Spartanburg County educator named 2023 S.C. Middle Level Assistant Principal of the Year

Columbia - The South Carolina Association of School Administrators (SCASA) has named a Spartanburg County school leader as the 2023 South Carolina Middle Level Assistant Principal of the Year. Ashley Williams, assistant principal at D.R. Hill Middle School in Spartanburg

District 5, is the 2023 SC Middle Level Assistant Principal of the Year.

The other finalists for 2023 SC Middle Level Assistant Principal of the Year were Alisa Long, assistant principal at Meadow Glen Middle School in Lexington District 1; Rebecca Dilley, assistant principal at Intermediate Chapin School in Lexington-Richland District 5; and Sandra Taylor, assistant principal at Blue Ridge Middle School in the Greenville County School District.

"We are excited to announce that Ashley Williams has been named the SCASA Middle Level Assistant Principal of the Year," said Beth Phibbs, Executive Director of the South Carolina Associa-

Principal of D.R. Hill Middle School, Terry Glasgow, said, "As assistant principal for curriculum and instruction, Ashley has been instrumental in maintaining high expectations for student learning. She is passionate about assisting teachers and understands the importance of building and maintaining positive relationships with staff, students, and their families. She is a dedicated educator who is an asset to both our school and district." Superintendent of Spar-

tanburg District 5, Dr. Randall Gary, commented on the impression Ashley Williams makes on her school community, "Mrs. Williams is a phenomenal administrator, who is extremely deserving of this recognition. Her out-