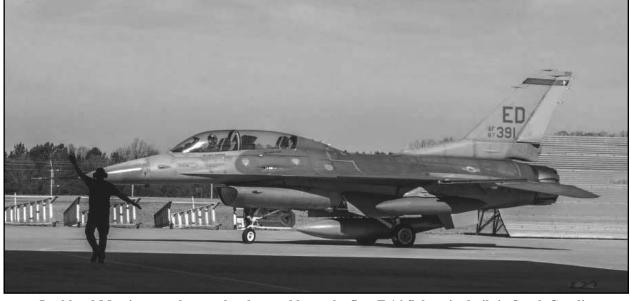

# *Ready for takeoff:* Lockheed Martin completes first F-16 built in Greenville County

Lockheed Martin Greenville recently completed final assembly and paint for the first F-16 fighter jet built in South Carolina. Now it is preparing for an inaugural flight.

Lockheed Martin recently completed assembly on the first F-16 fighter jet built in South Carolina.

SCTAC facility to assist with jet production. The positions are expected to be fully filled by the end of this year. These new employees will support the current backlog of work. The positions are both for new production and a \$900 million maintenance depot contract the Greenville site was awarded in 2020. F-16 production began moving to Greenville in 2018 so Lockheed Martin could expand F-35 production at its Fort Worth, Texas, facility.